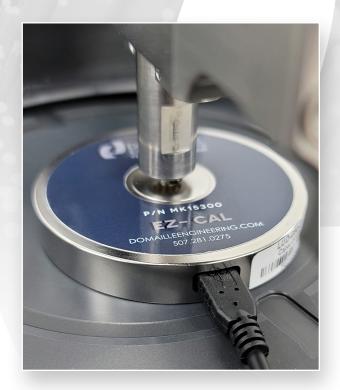

## Load Cell Pressure Test Kit MK15300

## External Digital Load Cell

It's important to periodically check your polishing machine pressure output with an external load cell to ensure pressure amounts that are being requested by the polishing machine are the actual amounts being applied. This user-friendly pressure gage is used in coordination with all Domaille Engineering polishing machines to provide visual indication and verify that the internal load cell pressure output is accurate, allowing user to calibrate pressure variance as required.

## **Accessory Features:**

- Allows user to verify and/or calibrate their polishing machine internal pressure
- Provides user confirmation of suspected pressure issues
- Able to test all max pressure polishing machine amounts
- Accurate to +/-0.01lbs

- · Compatible with all Domaille Engineering polishers
- Directly hooks up to 5300 model / V7.04 software and newer models/software.
- 5200 and older models compatible with laptop
- Works in concert with polisher pressure calibration program via System Config tab & Load Cell Calibration option in the drop-down menu
- USB cable & software included
- Annual recalibration to NIST standards available through Domaille Engineering