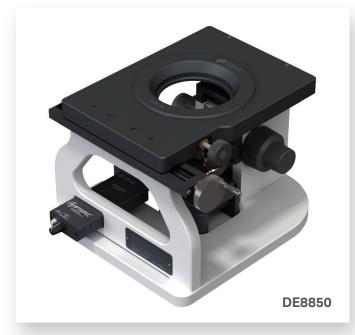

## OPTISPEC® DE8850 & DE8880

The OptiSpec® DE8850 (Standard) & DE8880 (High Volume) Microscopes provide multiple time saving operations/capabilities, allowing you to inspect connectors while loaded in a fixture, without damaging the fibers. Domaille's 8800 series scopes allow the user to reconfigure from standard fixture inspection to high volume fixture inspection.

## **Benefits at a Glance:**

- · High resolution video
- Video magnifications of 200x, 425x and 875x (1720x optional)
- Quadruple turret nosepiece
- · Long working distance optics
- Stage inserts for standard and custom polishing fixtures
- · X-Y centering stage
- · Custom configurations available
- Compatible with the new PFC AbraSave® technology
- Blue LED illumination control
- · New compact design