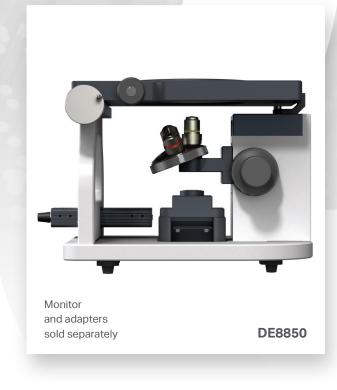

## OPTISPEC® DE8850 & DE8880

The OptiSpec® DE8850 (Standard) & DE8880 (High Volume) Microscopes provide multiple time saving operations/capabilities, allowing you to inspect connectors while loaded in a fixture, without damaging the fibers. Domaille's 8800 series scopes allow the user to reconfigure from standard fixture inspection to high volume fixture inspection.

## **Benefits at a Glance:**

- · High resolution video
- Video magnifications of 200x, 425x and 875x (1720x optional)
- Quadruple turret nosepiece
- · Long working distance optics
- Stage inserts for standard and custom polishing fixtures
- · X-Y centering stage
- · Custom configurations available
- Compatible with the new PFC AbraSave® technology
- Blue LED illumination control
- · New compact design