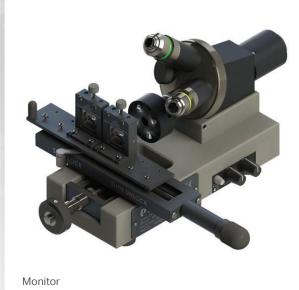

## OPTISPEC® DE2600-S1

Domaille Engineering is proud to announce our new OptiSpec® DE2600-S1 microscope.

The DE2600-S1 is designed to provide a quick view of the entire MT end face with special blue lighting for enhanced end face particle detection. Our DE2600-S1 accommodates all of the standard PC and APC connectors including the entire MT connector Series.

## **Benefits at a Glance:**

- Ideal tool for production area as well as laboratory inspection
- View entire MT end face as well as each individual fiber
- Adjustable low angle high density blue illumination, ring light illumination, and LED co-axial illumination.
- · High Resolution CCD Video
- Video Magnification 42x, 589x & 1184x
- Receptacles for UPC, APC and Multi-Fiber connectors
- Special end face particle detection ability