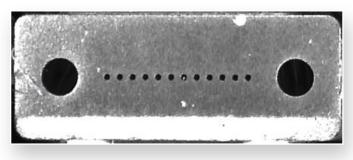

Normal DE2600 co-axial image

**Enhanced DE2600-S1 blue light** 

Monitor and adapters sold separately

DE2600-S1