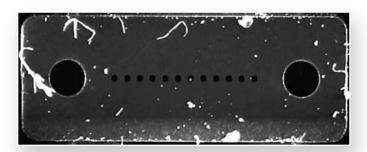

Normal DE2600 co-axial image

**Enhanced DE2600-S1 blue light** 

Monitor and adapters sold separately

DE2600-S1