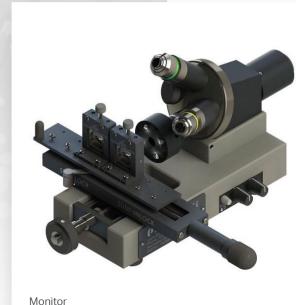

## MT Zoom Inspection Microscope OPTISPEC® DE2600

## Domaille Engineering is proud to announce our new OptiSpec® DE2600 microscope.

The DE2600 is designed to provide a quick view of the entire MT end face and also zooms into each individual fiber. Our DE2600 accommodates all of the standard PC and APC Connectors including the entire MT Connector Series.

Monitor and adapters sold separately

**DE2600** 

## **Benefits at a Glance:**

- Ideal tool for production area as well as laboratory inspection
- View entire MT end face and each individual fiber
- Adjustable ring light illumination and blue LED co-axial illumination
- High Resolution CCD Video
- Video Magnification 42x, 589x & 1184x
- Receptacles for UPC, APC
  and Multi-Fiber Connectors