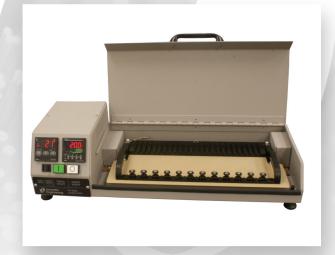

## UNIVERSAL CURE OVEN P/N CO-6500 (120V) & CO-6600 (240V)

## Adaptable to connector configuration

The Universal Cure Oven is designed to maximize productivity when curing epoxy on single and multi-fiber connectors. It utilizes a modular carrier tray for efficient assembly and loading of up to 24 MT connectors or 48 single fiber connectors at a time. The Universal Cure Oven also has the most consistent thermal pattern in the industry for superior cure results.

## **Benefits at a Glance:**

- Specifically designed for MTP/MPO connector epoxy curing with the tightest thermal pattern in the industry
- Maximum temperature 140° C
- Cures connectors in either horizontal or vertical position
- Utilizes carrier trays for EZ loading and maxi-mum productivity
- May be configured to hold most connector styles
- · Available in 120v or 240v configuration
- CE Rated