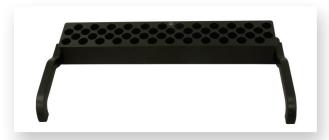

## Adaptable to connector configuration

The Universal Cure Oven is designed to maximize productivity when curing epoxy on single and multi-fiber connectors. It utilizes a modular carrier tray for efficient assembly and loading of up to 24 MT connectors or 48 single fiber connectors at a time. The Universal Cure Oven also has the most consistent thermal pattern in the industry for superior cure results.

## **Benefits at a Glance:**

- Specifically designed for MTP/MPO connector epoxy curing with the tightest thermal pattern in the industry
- Maximum temperature 140° C
- Cures connectors in either horizontal or vertical position
- Utilizes carrier trays for EZ loading and maxi-mum productivity
- May be configured to hold most connector styles
- · Available in 120v or 240v configuration
- CE Rated