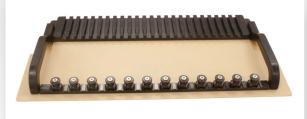

## Adaptable to connector configuration

The Universal Cure Oven is designed to maximize productivity when curing epoxy on single and multi-fiber connectors. It utilizes a modular carrier tray for efficient assembly and loading of up to 24 MT connectors or 48 single fiber connectors at a time. The Universal Cure Oven also has the most consistent thermal pattern in the industry for superior cure results.

## **Benefits at a Glance:**

- Specifically designed for MTP/MPO connector epoxy curing with the tightest thermal pattern in the industry
- Maximum temperature 140° C
- Cures connectors in either horizontal or vertical position
- Utilizes carrier trays for EZ loading and maxi-mum productivity
- May be configured to hold most connector styles
- · Available in 120v or 240v configuration
- CE Rated