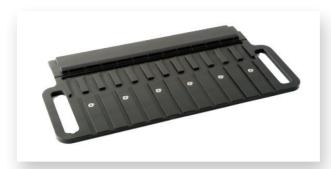

## Adaptable to connector configuration

The Universal Cure Oven is designed to maximize productivity when curing epoxy on single and multi-fiber connectors. It utilizes a modular carrier tray for efficient assembly and loading of up to 24 MT connectors or 48 single fiber connectors at a time. The Universal Cure Oven also has the most consistent thermal pattern in the industry for superior cure results.

## **Benefits at a Glance:**

- Specifically designed for MTP/MPO connector epoxy curing with the tightest thermal pattern in the industry
- Maximum temperature 140° C
- Cures connectors in either horizontal or vertical position
- Utilizes carrier trays for EZ loading and maxi-mum productivity
- May be configured to hold most connector styles
- · Available in 120v or 240v configuration
- CE Rated