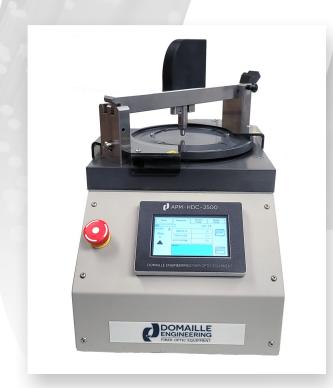

## Optical Fiber Polishing Machine APM-HDC-2500

## Intermediary machine specially designed for a minimalistic approach to fiber polishing

An alternative option to our top tier model polishing machine which provides your basic polishing needs. Still designed and built with Domaille Engineering caliber and precision, this polisher delivers the highest quality output. It's touchscreen interface also allows ease of use which continues to provide many necessary user options for polishing all connector types. options for polishing all connector types. which continues to provide many necessary user options for polishing all connector types.

## **Machine Features:**

- PC Based system with 4" color touchscreen
- Force programmable in 0.1 lbs increments up to 20 lbs for ultra-precision control
- Usable with Domaille Standard Fixtures
- Stores up to 9 polishing processes
- Auto force reduction for partial load
- 10-200 RPM platen speed with feedback control